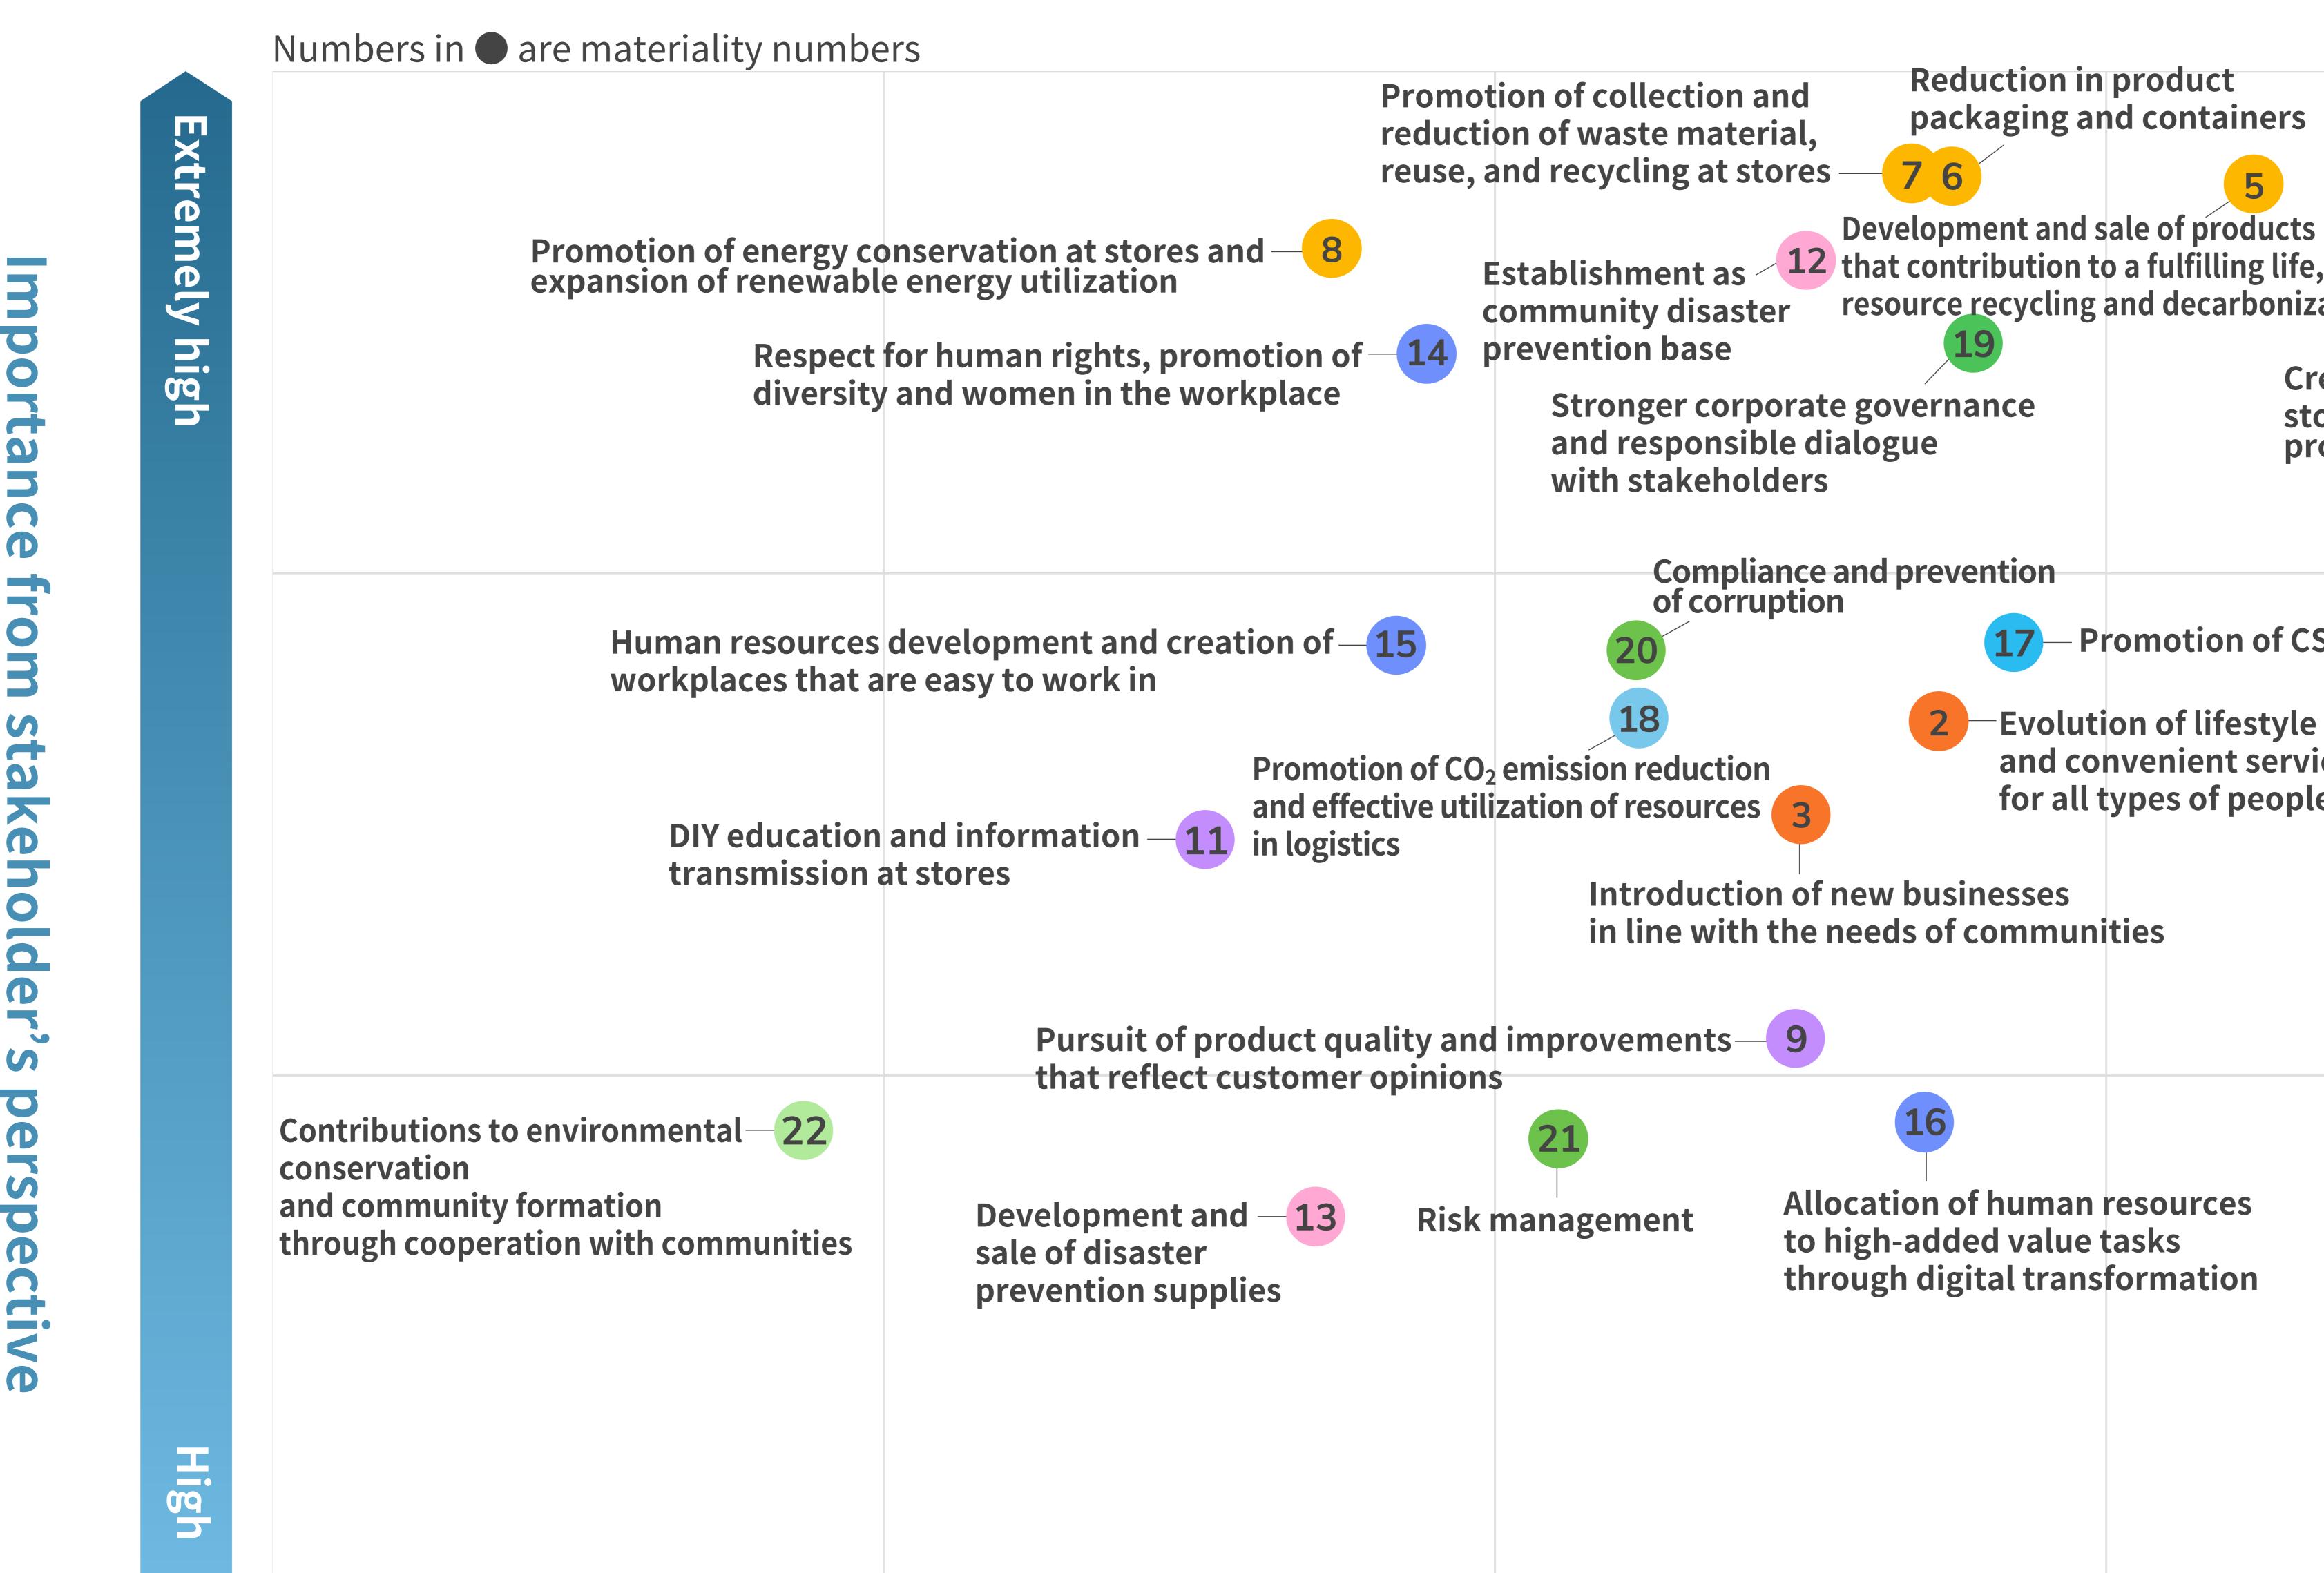

# Pro-active materiality groups

#### Materiality group I:

Achievement of a comfortable and sustainable community life and living

#### Materiality group II

#### Materiality group III

Deepening of relationships with customers with whom we create new value

## Materiality group IV:

Support of strong community resilience against disasters

#### Protective materiality groups

Materiality group V:

Creation of a workplace where a diverse array of human resources can be active and human rights are respected

### Materiality group VI:

**Construction of supply chain that gives consideration** to the environment and society

#### Materiality group VII:

Stronger corporate governance

#### Materiality group VIII:

**Regional and community development** 

| Creat<br>hom    | tion of lifestyle supp                                       | ort   |
|-----------------|--------------------------------------------------------------|-------|
| impr            | e<br>ovement retailers lo<br>eople and communit              |       |
|                 | 1                                                            |       |
| ation           |                                                              |       |
|                 | of hardware-specia<br>support<br>onals and DIY               | lized |
| SR pro          | curement                                                     |       |
| e suppo<br>ices | ort 10                                                       |       |
| e               | Evolution of busine<br>and services throug<br>transformation |       |
|                 |                                                              |       |
|                 |                                                              |       |
|                 |                                                              |       |
|                 |                                                              |       |
|                 |                                                              |       |
|                 |                                                              |       |
| Ext             | remely high                                                  |       |
|                 |                                                              |       |